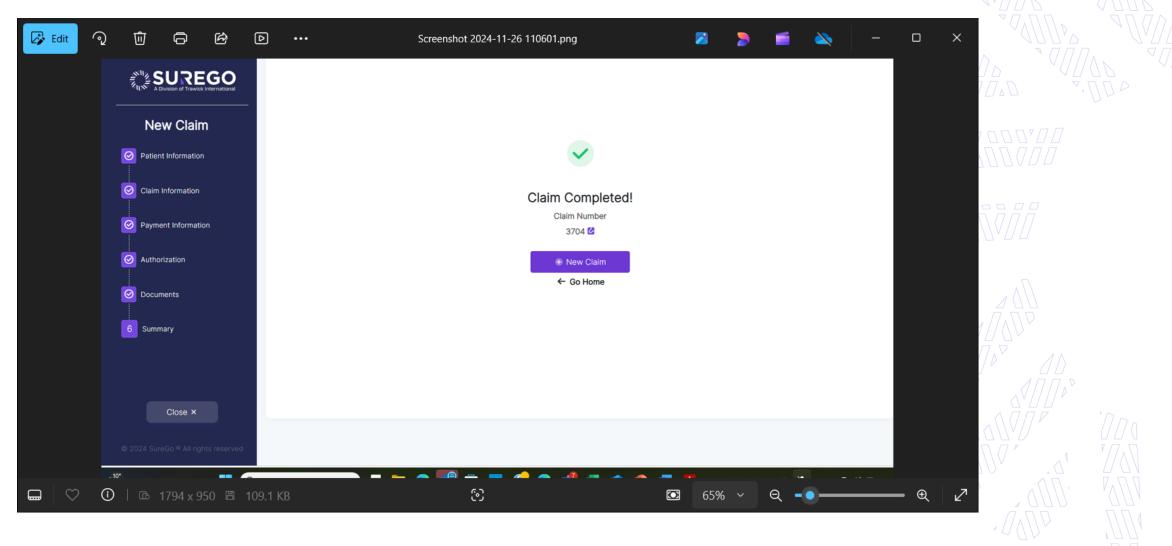

### Member portal to submit claims

| 🚱 Ed | 🛍 🤉 🛈 🛱 K                                                          | )<br>•     | •••                              | Screenshot 2024-11-26 105919.png                                                                                            |   |       | > | <b>=</b>         | ×. | <br>D | ×                   |
|------|--------------------------------------------------------------------|------------|----------------------------------|-----------------------------------------------------------------------------------------------------------------------------|---|-------|---|------------------|----|-------|---------------------|
|      |                                                                    |            | 🖹 Claim                          | Information                                                                                                                 |   |       |   |                  |    | Î     |                     |
|      | New Claim                                                          |            | Date illness/i                   | njury occurred.                                                                                                             |   |       |   |                  |    |       | 101                 |
|      | <ul> <li>Patient Information</li> <li>Claim Information</li> </ul> |            | Is this claim f                  | for maternity treatment?<br>No                                                                                              |   |       |   |                  |    |       |                     |
|      | 3 Payment Information                                              |            | Describe pro                     | blem, symptom, or complaint                                                                                                 |   |       |   |                  |    |       |                     |
|      | 4 Authorization                                                    |            | Doctor's diag                    | nosis and/or results of your visit                                                                                          |   |       |   |                  |    |       |                     |
|      | 5 Documents<br>6 Summary                                           |            |                                  | is/treatment for same condition or related condition been g<br>dates, results, kind of treatment, prescribed drugs, name of |   |       |   |                  |    |       | 1 [] []<br>[] [] [] |
|      |                                                                    |            | Illness or inju<br>Patient's occ | ury resulted from                                                                                                           |   | O Yes |   | No               |    |       |                     |
|      | Close ×                                                            |            | An automobi                      | le accident                                                                                                                 |   | ) Yes |   | No               | -  |       | .0[]                |
|      | © 2024 SureGo © All rights reserved                                | 🖹 139.8 KE | ← Back                           | ම                                                                                                                           | Q | 68%   |   | ontinue →<br>Q = |    | - •   | 2                   |